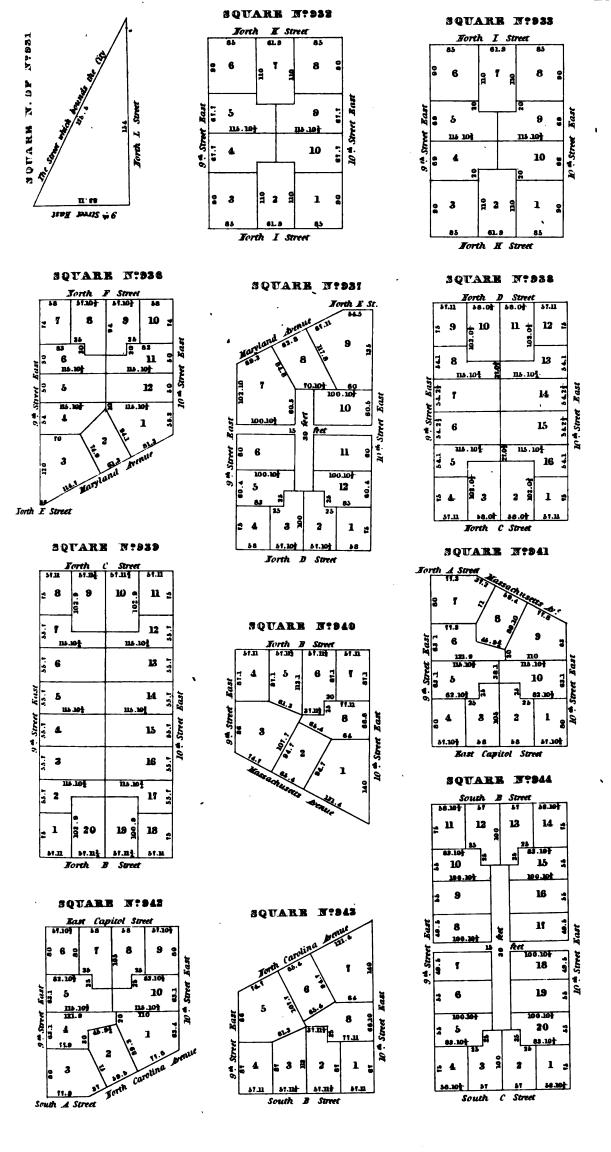

### SQUARE Nº24

# SQUARE Nº29

# SQUARE N.31

### SQUARE N:33

### SQUARE Nº37

8

# SQUARE Nº39 SQUARE Nº38 5 93.2 24 th Street West 24 th Street West 3 Pennsylvania SQUARE Nº40 SQUARE Nº41 7 10 109.6 ¥ 7 7 Street West Stir Street 25 Street North H Street SQUARE Nº42 SQUAREN:43 10 11 12 13 8 North F Street 7 1.1 3 SQUARE Nº44 mide 11.11 Street Dy ce Street 10 6 15 13 West 50 th 5 16 122.24 122.25 122.25 123.25 124 134 134 134 134 , 5 fed 2 1 North G Street